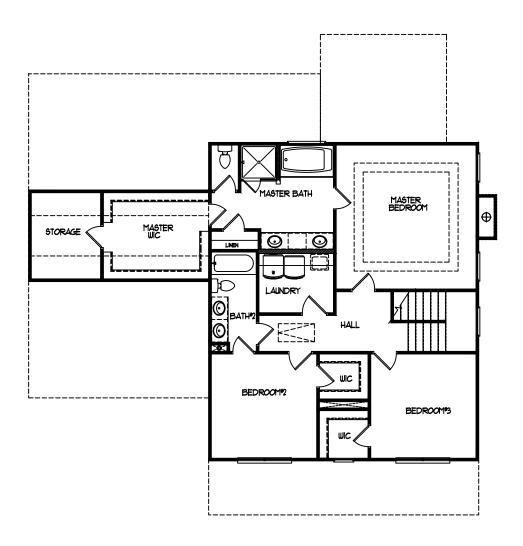

### Front Elevation C w/ Front Entry & 3rd Car Garage

Opt. Wood Burning Fireplace

Main Level

Main Level w/ 3rd Car Garage Opt. Front Entry

Main Level w/ 3rd Car Garage Opt. Side Entry

**Upper Level** 