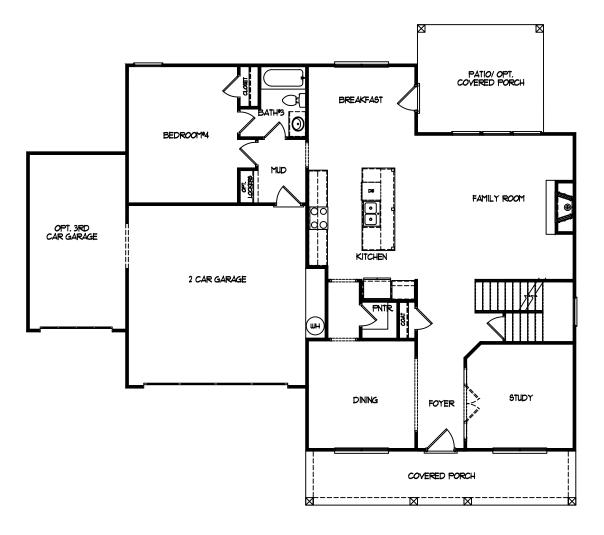

### Front Elevation C w/ Front Entry & 3rd Car Garage

Opt. Wood Burning Fireplace

Main Level

Main Level w/ 3rd Car Garage Opt. Front Entry

Main Level w/ 3rd Car Garage Opt. Side Entry

**Upper Level** 