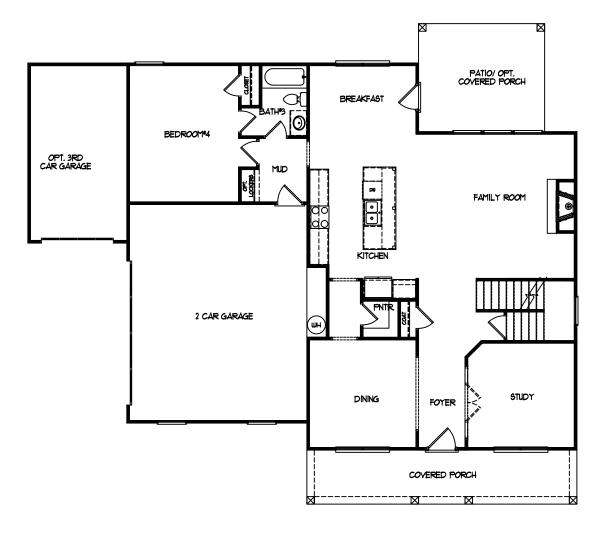

### Front Elevation C w/ Front Entry & 3rd Car Garage

Opt. Wood Burning Fireplace

Main Level

Main Level w/ 3rd Car Garage Opt. Front Entry

Main Level w/ 3rd Car Garage Opt. Side Entry

**Upper Level** 