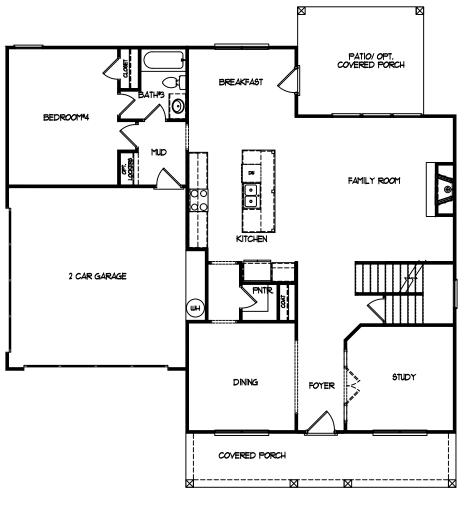

### Front Elevation C w/ Front Entry & 3rd Car Garage

Opt. Wood Burning Fireplace

Main Level

Main Level w/ 3rd Car Garage Opt. Front Entry

Main Level w/ 3rd Car Garage Opt. Side Entry

**Upper Level** 